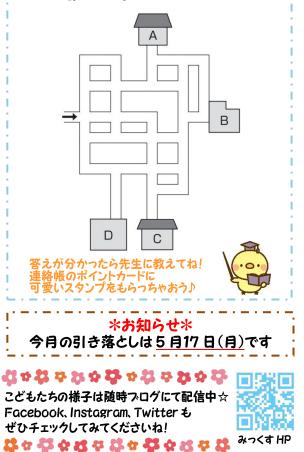

#### 今月のチャレンジ問題

この町では道は左にしか曲がれません。 ABCD のうち3つの家にはたどり着けますが、 1つの家には行くことができません。 たどり着けない家はどれでしょう?